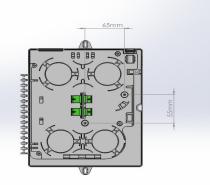

### **SPECIFICATION**

|            | ITEM                | VALUE                                                  |
|------------|---------------------|--------------------------------------------------------|
| ITB Series | Size (H×W×D) mm     | 242 x 198 x 68                                         |
|            | Color               | White or Black                                         |
|            | Material            | ABS                                                    |
|            | Capacity(cores)     | 2                                                      |
|            | Connect Models      | Splicing, Mechanical Connector (SC/APC Fast Connector) |
|            | Installation Models | Wall Mounted                                           |
|            | Pigtail             | 8 Port Available                                       |
|            | Drop cable(Flat)    | 8 Port Available                                       |
|            | Drop cable(Round)   | 8 Port Available                                       |