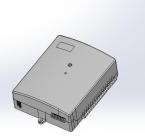

# Internal Termination Box (ITB)

## **DESCRIPTION**

Internal Termination Box is an indoor termination box applicable in the FTTX networks to connect the drop cable and ONU devices through fiber port. ITB has the capacity for multi splicing and splitting. Wall mounted installation.

## **FEATURE**

- Excellent ergonomics design, graceful appearance and convenience operation. White or Black color and good adaptability to environment.
- Friendly operation interface, high reliability.
- Low construction cost.
- Easy operation, saving installation working hours.
- Suitable for: 1 or 2 x 1/4 Splitter Application with 2 splice capacity.