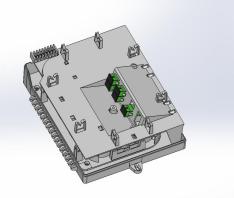

# Internal Termination Box (ITB)

## **DESCRIPTION**

Internal Termination Box is an indoor termination box applicable in the FTTX networks to connect the drop cable and ONU devices through fiber port. ITB has the capacity for multi splicing and splitting. Wall mounted installation.

## **FEATURE**

- Excellent ergonomics design, graceful appearance and convenience operation. White or Black color and good adaptability to environment.
- Friendly operation interface, high reliability.
- Low construction cost.
- Easy operation, saving installation working hours.
- Suitable for: 1 or 2 x 1/4 Splitter Application with 2 splice capacity.