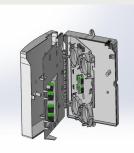

## **DESCRIPTION**

Internal Termination Box is an indoor termination box applicable in the FTTX networks to connect the drop cable and ONU devices through fiber port. ITB has the capacity for multi splicing and splitting. Wall mounted installation.

## **FEATURE**

- Excellent ergonomics design, graceful appearance and convenience operation. White or Black color and good adaptability to environment.
- Friendly operation interface, high reliability.
- Low construction cost.
- Easy operation, saving installation working hours.
- Suitable for: 1 or 2 x 1/4 Splitter Application with 2 splice capacity.

: 1x 1/8 Splitter Application with 2 splice capacity.