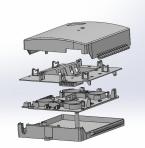

## **DESCRIPTION**

Internal Termination Box is an indoor termination box applicable in the FTTX networks to connect the drop cable and ONU devices through fiber port. ITB has the capacity for multi splicing and splitting. Wall mounted installation.

## **FEATURE**

- Excellent ergonomics design, graceful appearance and convenience operation. White or Black color and good adaptability to environment.
- Friendly operation interface, high reliability.
- Low construction cost.
- Easy operation, saving installation working hours.
- Suitable for: 1 or 2 x 1/4 Splitter Application with 2 splice capacity.