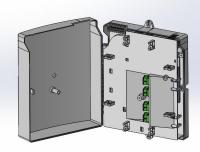

### **SPECIFICATION**

|            | ITEM                | VALUE                                                  |
|------------|---------------------|--------------------------------------------------------|
| ITB Series | Size (H×W×D) mm     | 242 x 198 x 68                                         |
|            | Color               | White or Black                                         |
|            | Material            | ABS                                                    |
|            | Capacity(cores)     | 2                                                      |
|            | Connect Models      | Splicing, Mechanical Connector (SC/APC Fast Connector) |
|            | Installation Models | Wall Mounted                                           |
|            | Pigtail             | 8 Port Available                                       |
|            | Drop cable(Flat)    | 8 Port Available                                       |
|            | Drop cable(Round)   | 8 Port Available                                       |

### **ORDERING DATA**

| ITEM        |             | TYPE                           |
|-------------|-------------|--------------------------------|
| ORDER CODES | ITB-0W      | EMPTY BOX WHITE COLOR          |
|             | ITB-0B      | EMPTY BOX BLACK COLOR          |
|             | ITB-1x1/4 W | BOX WITH 1X 1/4 SPLITTER WHITE |
|             | ITB-1x1/4 B | BOX WITH 1X 1/4 SPLITTER BLACK |
|             | ITB-2x1/4 W | BOX WITH 2X 1/4 SPLITTER WHITE |
|             | ITB-2x1/4 B | BOX WITH 2X 1/4 SPLITTER BLACK |
|             | ITB-1x1/8 W | BOX WITH 1/8 SPLITTER WHITE    |
|             | ITB-1x1/8 B | BOX WITH 1/8 SPLITTER BLACK    |