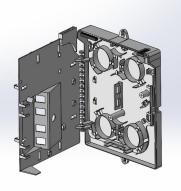

## **FEATURE**

- Excellent ergonomics design, graceful appearance and convenience operation. White or Black color and good adaptability to environment.
- Friendly operation interface, high reliability.
- Low construction cost.
- Easy operation, saving installation working hours.
- Suitable for: 1 or 2 x 1/4 Splitter Application with 2 splice capacity.

: 1x 1/8 Splitter Application with 2 splice capacity.

### **SPECIFICATION**

|            | ITEM                | VALUE                                                  |
|------------|---------------------|--------------------------------------------------------|
| ITB Series | Size (H×W×D) mm     | 242 x 198 x 68                                         |
|            | Color               | White or Black                                         |
|            | Material            | ABS                                                    |
|            | Capacity(cores)     | 2                                                      |
|            | Connect Models      | Splicing, Mechanical Connector (SC/APC Fast Connector) |
|            | Installation Models | Wall Mounted                                           |
|            | Pigtail             | 8 Port Available                                       |
|            | Drop cable(Flat)    | 8 Port Available                                       |
|            | Drop cable(Round)   | 8 Port Available                                       |